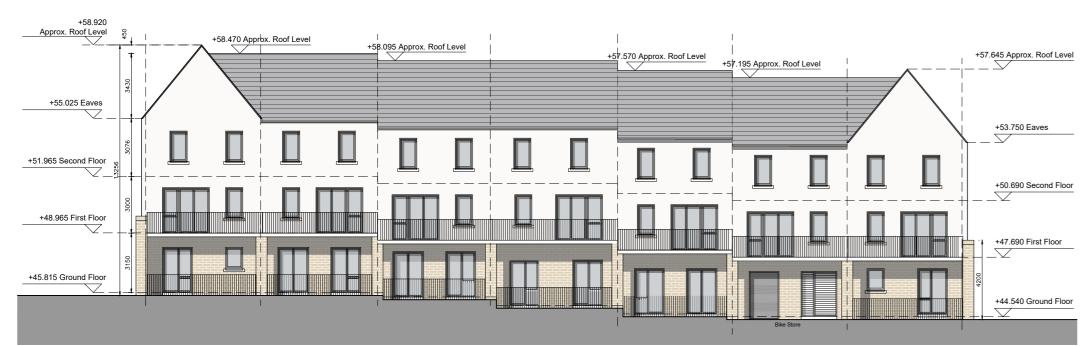

DUPLEX BLOCK E FRONT ELEVATION

**DUPLEX BLOCK E** REAR ELEVATION

DUPLEX BLOCK E **ROOF PLAN** 

DUPLEX BLOCK E SIDE ELEVATION (SOUTH)

+58.920

DUPLEX BLOCK E SIDE ELEVATION (NORTH)

| Unit Type                  |        |        |        |                |   |  |  |  |  |  |
|----------------------------|--------|--------|--------|----------------|---|--|--|--|--|--|
| 3 Bed Duplex - 5 Person    |        |        |        |                |   |  |  |  |  |  |
| 2 Bed Apartment - 3 Person |        |        |        |                |   |  |  |  |  |  |
| 1 Bed Apartment - 2 Person |        |        |        |                |   |  |  |  |  |  |
| Block                      | 1 Beds | 2 Beds | 3 Beds | Total<br>Units |   |  |  |  |  |  |
|                            | 2      | 2      | 7      | 10             | 1 |  |  |  |  |  |