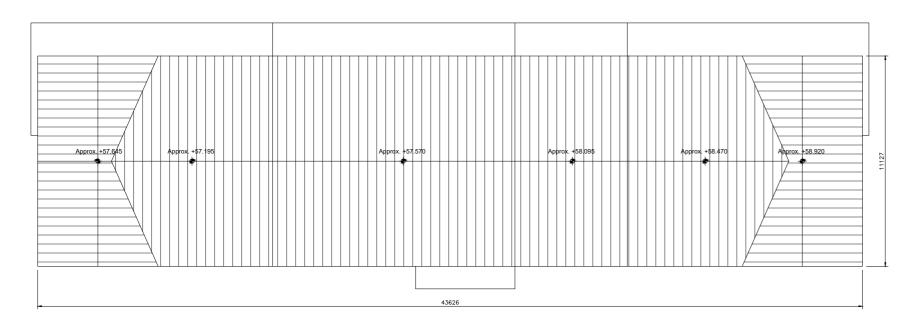

DUPLEX BLOCK E FRONT ELEVATION

**DUPLEX BLOCK E** REAR ELEVATION

DUPLEX BLOCK E **ROOF PLAN** 

DUPLEX BLOCK E SIDE ELEVATION (SOUTH)

+58.920

DUPLEX BLOCK E SIDE ELEVATION (NORTH)

| Unit Type                  |        |        |        |                |   |  |  |  |  |  |
|----------------------------|--------|--------|--------|----------------|---|--|--|--|--|--|
| 3 Bed Duplex - 5 Person    |        |        |        |                |   |  |  |  |  |  |
| 2 Bed Apartment - 3 Person |        |        |        |                |   |  |  |  |  |  |
| 1 Bed Apartment - 2 Person |        |        |        |                |   |  |  |  |  |  |
| Block                      | 1 Beds | 2 Beds | 3 Beds | Total<br>Units |   |  |  |  |  |  |
|                            | 2      | 2      | 7      | 10             | 1 |  |  |  |  |  |