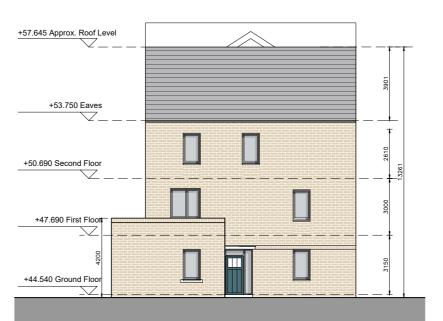

DUPLEX BLOCK E FRONT ELEVATION

**DUPLEX BLOCK E** REAR ELEVATION

DUPLEX BLOCK E **ROOF PLAN** 

DUPLEX BLOCK E SIDE ELEVATION (SOUTH)

+58.920

DUPLEX BLOCK E SIDE ELEVATION (NORTH)

| Unit Type                  |        |        |        |                |   |  |  |  |  |  |
|----------------------------|--------|--------|--------|----------------|---|--|--|--|--|--|
| 3 Bed Duplex - 5 Person    |        |        |        |                |   |  |  |  |  |  |
| 2 Bed Apartment - 3 Person |        |        |        |                |   |  |  |  |  |  |
| 1 Bed Apartment - 2 Person |        |        |        |                |   |  |  |  |  |  |
| Block                      | 1 Beds | 2 Beds | 3 Beds | Total<br>Units |   |  |  |  |  |  |
|                            | 2      | 2      | 7      | 10             | 1 |  |  |  |  |  |

## External Finishes:

Slate or clay/concrete tiles with solar thermal or photovoltaic panels subject to orientation and detailed design

Selected facing brick with render where indicated on drawings with precast / stone capping or pressed metal capping to parapets

Cladding to Upper Level: Dark metal / Dark fibre cement boarding where indicated on drawings.

Proprietary metal louvred doors with colour to match windows/doors where indicated on drawings.

Aluminium framed window system

## Gutters/downpipes:

uPVC or aluminium

Projecting: Toughened glazing & stainless steel handrails on precast concrete or metal frame galvanized steel base and guarding/ railing.

# Entrance Canopy: Pressed or standing seam metal on Timber

| revisions                                       | date inls                                                                               |  |
|-------------------------------------------------|-----------------------------------------------------------------------------------------|--|
| Duplex Block E  Roof Plan, Section & Elevations | drawing no. 1830-SHD-D-5-301 cad ref. N18N830-Mooretown Phase 3Planning Stage 3Duplexes |  |
|                                                 | revn.<br><sub>exes</sub>                                                                |  |
| job                                             | scale<br>1:200 A2                                                                       |  |
| Development at<br>Mooretown, Swords             | date<br>APL '22                                                                         |  |
| Phase 3                                         | drawn<br>MN                                                                             |  |
|                                                 | checked<br>PG                                                                           |  |
| Gerard Gannon Properties                        |                                                                                         |  |