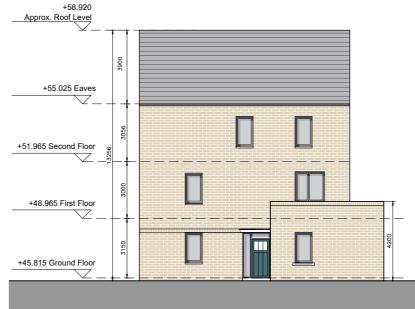

DUPLEX BLOCK E FRONT ELEVATION

**DUPLEX BLOCK E** REAR ELEVATION

DUPLEX BLOCK E **ROOF PLAN** 

DUPLEX BLOCK E SIDE ELEVATION (SOUTH)

+58.920

DUPLEX BLOCK E SIDE ELEVATION (NORTH)

| Unit Type                  |        |        |        |                |   |  |  |  |  |  |
|----------------------------|--------|--------|--------|----------------|---|--|--|--|--|--|
| 3 Bed Duplex - 5 Person    |        |        |        |                |   |  |  |  |  |  |
| 2 Bed Apartment - 3 Person |        |        |        |                |   |  |  |  |  |  |
| 1 Bed Apartment - 2 Person |        |        |        |                |   |  |  |  |  |  |
| Block                      | 1 Beds | 2 Beds | 3 Beds | Total<br>Units |   |  |  |  |  |  |
|                            | 2      | 2      | 7      | 10             | 1 |  |  |  |  |  |