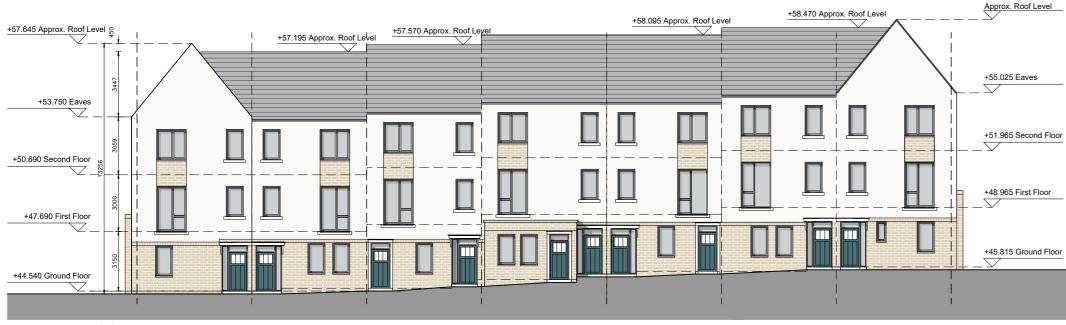

DUPLEX BLOCK E FRONT ELEVATION

**DUPLEX BLOCK E** REAR ELEVATION

DUPLEX BLOCK E **ROOF PLAN** 

DUPLEX BLOCK E SIDE ELEVATION (SOUTH)

+58.920

DUPLEX BLOCK E SIDE ELEVATION (NORTH)

| Unit Type                  |        |        |        |                |   |  |  |  |  |  |
|----------------------------|--------|--------|--------|----------------|---|--|--|--|--|--|
| 3 Bed Duplex - 5 Person    |        |        |        |                |   |  |  |  |  |  |
| 2 Bed Apartment - 3 Person |        |        |        |                |   |  |  |  |  |  |
| 1 Bed Apartment - 2 Person |        |        |        |                |   |  |  |  |  |  |
| Block                      | 1 Beds | 2 Beds | 3 Beds | Total<br>Units |   |  |  |  |  |  |
|                            | 2      | 2      | 7      | 10             | 1 |  |  |  |  |  |