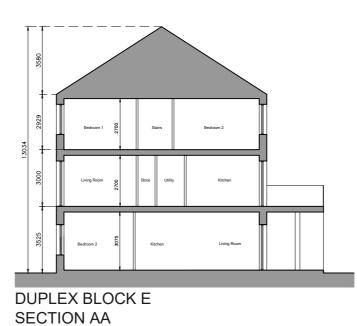

DUPLEX BLOCK E FRONT ELEVATION

**DUPLEX BLOCK E** REAR ELEVATION

DUPLEX BLOCK E **ROOF PLAN** 

DUPLEX BLOCK E SIDE ELEVATION (SOUTH)

+58.920

DUPLEX BLOCK E SIDE ELEVATION (NORTH)

| Unit Type                  |        |        |        |                |   |  |  |  |  |  |
|----------------------------|--------|--------|--------|----------------|---|--|--|--|--|--|
| 3 Bed Duplex - 5 Person    |        |        |        |                |   |  |  |  |  |  |
| 2 Bed Apartment - 3 Person |        |        |        |                |   |  |  |  |  |  |
| 1 Bed Apartment - 2 Person |        |        |        |                |   |  |  |  |  |  |
| Block                      | 1 Beds | 2 Beds | 3 Beds | Total<br>Units |   |  |  |  |  |  |
|                            | 2      | 2      | 7      | 10             | 1 |  |  |  |  |  |

# Entrance Canopy: Pressed or standing seam metal on Timber

| revisions                                       | date inls                                                                               |  |
|-------------------------------------------------|-----------------------------------------------------------------------------------------|--|
| Duplex Block E  Roof Plan, Section & Elevations | drawing no. 1830-SHD-D-5-301 cad ref. N18N830-Mooretown Phase 3Planning Stage 3Duplexes |  |
|                                                 | revn.<br><sub>exes</sub>                                                                |  |
| job                                             | scale<br>1:200 A2                                                                       |  |
| Development at<br>Mooretown, Swords             | date<br>APL '22                                                                         |  |
| Phase 3                                         | drawn<br>MN                                                                             |  |
|                                                 | checked<br>PG                                                                           |  |
| Gerard Gannon Properties                        |                                                                                         |  |